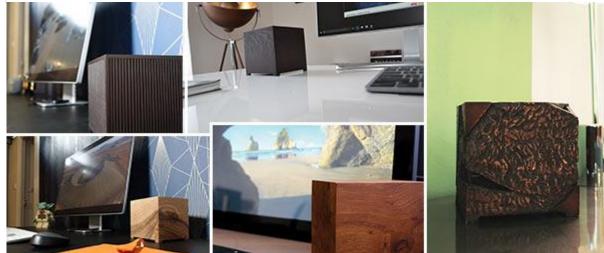

KUBB with its unprecedented performance is a truly ultra-versatile computer suitable for the business and family use.

The Wood KUBB is an extraordinary mini-PC, the result of the encounter between the refined qualities of wood, crafted by a cabinetmaker, and our desire for high-quality, innovative, elegant and high-tech tools for everyday use. A beautiful interior object that will meet your professional and entertainment needs.

Each handcrafted Wood KUBB computer case is produced in a small series, making it an exceptional and unique product made of a natural and living material that will add a touch of elegance to your interior space.

KUBB with its unprecedented performance is a truly ultra-versatile computer suitable for the business and family use.

The Leather KUBB was designed in coordination with an is an artisan, who spent hours tooling and trimming our iconic computer with the finest leathers.