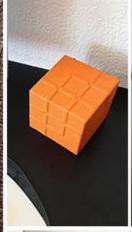

# **ESSENTIAL COLLECTION**

#### VERSATILITY AND SILENCE

KUBB is a French computer whose exclusive and timeless design perfectly embodies the raw elegance of the lines of a cube (12x12cm).

Build around the latest generation Intel® Core™ processors and its innovative thermal system allows it to carry out the most demanding tasks, and all in complete silence.

KUBB with its unprecedented performance is a truly ultra-versatile computer suitable for the business and family use.

The Wood KUBB is an extraordinary mini-PC, the result of the encounter between the refined qualities of wood, crafted by a cabinetmaker, and our desire for high-quality, innovative, elegant and high-tech tools for everyday use. A beautiful interior object that will meet your professional and entertainment needs.