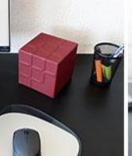

# **ESSENTIAL COLLECTION**

#### VERSATILITY AND SILENCE

KUBB is a French computer whose exclusive and timeless design perfectly embodies the raw elegance of the lines of a cube (12x12cm).

Build around the latest generation Intel® Core™ processors and its innovative thermal system allows it to carry out the most demanding tasks, and all in complete silence.