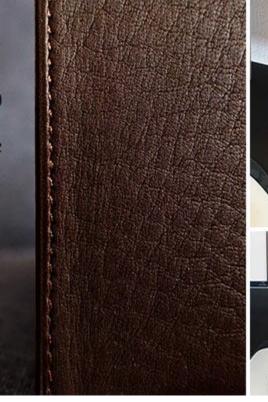

KUBB with its unprecedented performance is a truly ultra-versatile computer suitable for the business and family use.

The Leather KUBB was designed in coordination with an is an artisan, who spent hours tooling and trimming our iconic computer with the finest leathers.

#### **DIFFERENT LEATHER AVAILBLE**

Target Usage: Business, Point of sales, Video Conferencing, Education, Home office, Media Player, Cloud Gaming ...

Al Boost

Intel® UHD

SSD M.2

Triple Storage