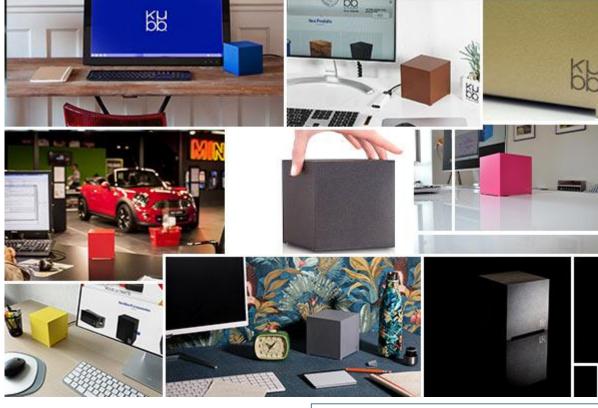

Beyond its small size (12cm) and aesthetics, **KUBB** is more than an amazing computer, it's a concentrate of new technologies with exceptional performance. Perfect for business and family use, the bewitching charming **KUBB** computer revolutionizes your I.T. with a new vision that is both pragmatic and minimalist.

#### VERSATILITY AND SILENCE

KUBB is a French computer whose exclusive and timeless design perfectly embodies the raw elegance of the lines of a cube (12x12cm).

Build around the latest generation Intel® Core™ processors and its innovative thermal system allows it to carry out the most demanding tasks, and all in complete silence.

KUBB with its unprecedented performance is a truly ultra-versatile computer suitable for the business and family use.

The Wood KUBB is an extraordinary mini-PC, the result of the encounter between the refined qualities of wood, crafted by a cabinetmaker, and our desire for high-quality, innovative, elegant and high-tech tools for everyday use. A beautiful interior object that will meet your professional and entertainment needs.

Combining modernity, innovation... and elegance, the KUBB is available in different colors and textures.

**KUBB** become a timeless item for your desk at home or in the office.